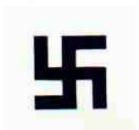

**Swastika or Sun Wheel** An ancient religious symbol used long before Hitler came to power. It was used in Buddhist inscriptions, Celtic monuments and Greek coins. In sun god worship, it is supposed to represent the sun's course in the heavens.