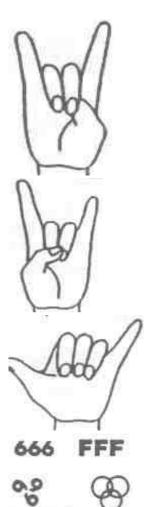

**Horned God** Represents the horned god of witchcraft. Pan or Cernunnos. Note the thumb under the fingers and given by the right hand.

**Horned Hand** The sign of recognition between those in the Occult. When pointed at someone it is meant to place a curse. Note the thumb over the fingers and given by the left hand.

Witch Sign or Moon Sign Used to salute the rising moon. Also used by surfers and football teams. This is the sign that the furor should be using to indicate the "Hook Um" horns, Not the 2 above

**666** The number of man. The mark of the Beast. Revelation 13:18