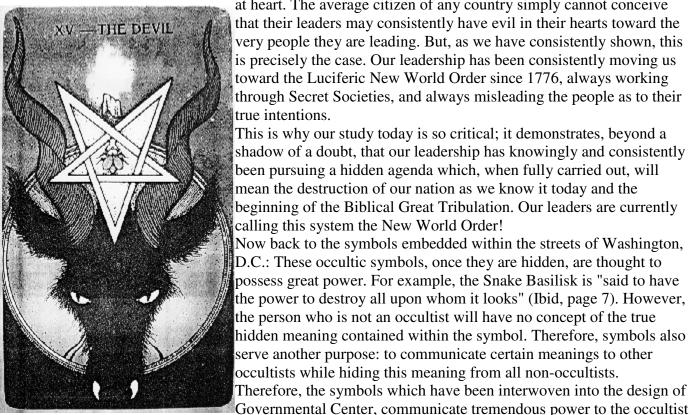

Now back to the symbols embedded within the streets of Washington, D.C.: These occultic symbols, once they are hidden, are thought to possess great power. For example, the Snake Basilisk is "said to have the power to destroy all upon whom it looks" (Ibid, page 7). However, the person who is not an occultist will have no concept of the true hidden meaning contained within the symbol. Therefore, symbols also serve another purpose: to communicate certain meanings to other occultists while hiding this meaning from all non-occultists. Therefore, the symbols which have been interwoven into the design of

while hiding the meaning from anyone who is not an occultist. And, these symbols take on a life of their own, in the mind of the occultist, possessing great inherent power to accomplish the plans of the occultist.

With this as background, let us now begin our study of Governmental Center, Washington, D.C.

Beginning from top left to top middle:

- 1. Dupont Circle, Logan Circle, and Scott Circle in the middle, form the top three points of the Devil's Goathead of Mendes, one of the most important types of the Five-pointed Devil's Pentagram.
- 2. Washington Circle forms the extreme left-hand point of the Goathead.
- 3. Mt. Vernon Square forms the extreme right-hand point of the Goathead.
- 4. The White House forms the fifth and bottom point of the Goathead.

In occultic/Satanic doctrine, the upper four points of the Goathead represent the four elements of the world, Fire, Water, Earth, and Air. The bottom fifth point represents the spirit of Lucifer. In the photocopy of the Goathead Pentagram, the fifth point extends down into the mind of the goat, who represents Lucifer. Thus, in this street layout, the fifth point is the White House, a symbol placement which represents the intention that the spirit and the mind of Lucifer will be permanently residing in the White House. There is a 666 evident in the most important top three circles of the Goathead, Dupont Circle, Scott Circle, and Logan Circle. Each of these streets has six major streets coming into them from all angles of the circle. This type of encoding is so typical of the occultist. Do not be deceived into thinking that this is accidental; everything I am showing you here today was deliberately planned to stamp the power of Freemasonry and the symbols of its plans for America indelibly upon Governmental Center. The combination of the Devil's Pentagram, the Goathead of Mendes, and the practical existence of the number 666 within the three upper points of the Pentagram, unmistakably shows that Lucifer is planned to be the ultimate master of Governmental Center.