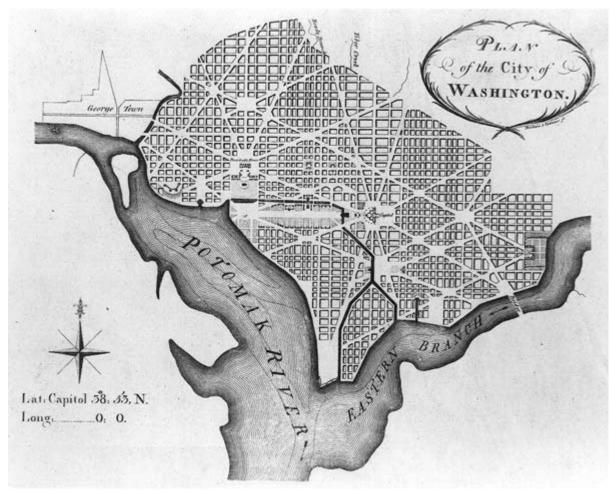

With this as background, let us now begin our study of Governmental Center, Washington, D.C.

Beginning from top left to top middle:

- 1. Dupont Circle, Logan Circle, and Scott Circle in the middle, form the top three points of the Devil's Goathead of Mendes, one of the most important types of the Five-pointed Devil's Pentagram.
- 2. Washington Circle forms the extreme left-hand point of the Goathead.
- 3. Mt. Vernon Square forms the extreme right-hand point of the Goathead.
- 4. The White House forms the fifth and bottom point of the Goathead.

In occultic/Satanic doctrine, the upper four points of the Goathead represent the four elements of the world, Fire, Water, Earth, and Air. The bottom fifth point represents the spirit of Lucifer. In the photocopy of the Goathead Pentagram, the fifth point extends down into the mind of the goat, who represents Lucifer. Thus, in this street layout, the fifth point is the White House, a symbol placement which represents the intention that the spirit and the mind of Lucifer will be permanently residing in the White House. There is a 666 evident in the most important top three circles of the Goathead, Dupont Circle, Scott Circle, and Logan Circle. Each of these streets has six major streets coming into them from all angles of the circle. This type of encoding is so typical of the occultist. Do not be deceived into thinking that this is accidental; everything I am showing you here today was deliberately planned to stamp the power of Freemasonry and the symbols of its plans for America indelibly upon Governmental Center. The combination of the Devil's Pentagram, the Goathead of Mendes, and the practical existence of the number 666 within the three upper points of the Pentagram, unmistakably shows that Lucifer is planned to be the ultimate master of Governmental Center.

Now look for a moment at the circles which comprise the points of the Pentagram. Washington Circle, Dupont Circle, Scott Circle, and Logan Circle comprise four of the six points of the Pentagram. The only point which is not a circle or a form of a circle is Mt. Vernon Square. We shall return to the discussion of the importance of the square to the occultist, but let us now concentrate upon the circle.

It is no secret as to why the Masonic architect chose to use circles as four of the points of the Pentagram. As Goodman states in his book, Magic Symbols, "without doubt, the circle is the most important of all units in magic symbolism, and in almost every case where it is used, the circle is intended to denote spirit, or spiritual forces". Therefore, we can know with certainty that these circles of this Pentagram were used to denote powerful spiritual forces. And, of course, these spiritual forces are from Lucifer.

But, there is much more symbolism expressed by the circle in occultic thought. The circle has also been used as a halo above a person's head, denoting that "he or she is in direct communication with the spiritual world". (Ibid, page 29). The circle has also been utilized to represent the Sun, especially in spiritual terms, denoting spiritual light. But, the circle also is utilized as a symbol of the All-Seeing Eye. Remember the All-Seeing Eye atop the pyramid on our One-Dollar bill? This eye is within a triangle, but the important factor to realize is that the eye is atop a pyramid. Of course, a pyramid is nothing more than a triangle. Look again at the triangles formed by the Goathead Pentagram. Four out of five triangles of the Goathead has a circle, representing the All-Seeing Eye atop each triangle. However, the architect had a problem with the triangle at the far right, because he chose the square as the anchor point; the solution is to place Thomas Circle at one of the points, thus giving that triangle an All-Seeing Eye. In fact, I believe this is the reason why Thomas Circle was placed in the odd position it was; it is the only circle which was not placed as an anchor of the Pentagram. Even the Southern Point of the Goathead Pentagram, the one which ends at the White House, has a circle at its top. Notice the Ellipse located just to the south of the White House lawn.

Now look at the Goathead Pentagram again. Scott Circle is precisely located at the middle of the Goathead, and 16th Street proceeds directly north. As you look directly north on 16th Street, you will immediately see the House Of The Temple, which is the North American Headquarters of Freemasonry. Even the number 16 is significant to the occultist; it is 4x4 (Remember that the four upper points of the Goathead Pentagram represent the Four Elements of which the earth is constructed). Number 16 literally means "felicity", which, according to my Webster's Dictionary, means blissful happiness or anything which will produce such a state. Certainly, blissful happiness is the stated goal of any Satanic system. A corollary meaning of 16 is love.

Now, let us look at the symbol contained in the lower right hand portion of your Washington, D.C., city street map. This combination of symbols runs South and East from the White House to the United States Capitol. These are the symbols which clearly stamp Freemasonry upon this city, and which unmistakably reveal that the brand of Luciferic worship which we see in the Goathead Pentagram is the brand practiced by Freemasonry. Let us look at these Freemasonry symbols.

The three most sacred symbols of Freemasonry are the Compass, the Square, and the Rule or straight-edge. Look at the United States capitol, and you will see that it is laid out in the form of a circle. This represents the top of a professional compass of that era, which was circular. Pennsylvania Avenue, running from the Capitol to the White House,

represents one leg of the compass. Maryland Avenue, running from the Capitol to Thomas Jefferson Memorial, represents the second leg of the compass. In this instance, you will have to lay out a ruler and draw a solid line from the Capitol to the Jefferson Memorial to get the full effect, because Maryland does not run straight through. It runs for a while and then disappears only to reappear again further toward the Memorial. However, you can easily see that the general direction runs precisely toward the Jefferson Memorial. This is the compass of Freemasonry.

The Freemason's Square begins at Union Square, with Louisiana Avenue forming one arm and Washington Avenue the other. Again, you will have to draw a line down Louisiana Avenue and Washington to see the fully-formed square, because Louisiana ends at Pennsylvania and Washington ends at Maryland. The critical 900 degree angle of the square is pictorially missing; however, once you draw the natural continuation of Louisiana and Washington beyond their termination points you will see the 900 square perfectly formed.

The Freemason's Rule, or straightedge, is clearly seen if you draw a straight line south from the White House center to the base of the Washington Monument and then straight East to the Capitol.

Thus, all three of the sacred instruments of Freemasonry are depicted in the layout of these streets. As I stated earlier, the deliberate planning of these Governmental Buildings so that they would be laid out so as to represent these three sacred tools of Freemasonry, coupled with the Luciferic Goathead Pentagram, clearly tell us that the brand of Luciferic control and worship planned for this capitol city was Freemasonry. This clearly shows that the New World Order for which Freemasonry has labored for so many years is Luciferic, their vigorous protestations to the contrary notwithstanding.

But there is more. Look again at the United States Capitol. At the extreme Eastern side of the Capitol, you can see two cul-de-sacs which are irregularly shaped. In fact, when you draw a bold black line carefully around these cul-de-sacs, and continue the black line around the Capitol, you get the appearance of a fat bunny's head, with the cul-de-sacs as his ears. This is not accidental, either. The head and ears of the bunny attach to the stick figures of the legs of the compass, which are meant to be the legs of the bunny. Further, the Mason's Square form stick-figure arms of the bunny. This representation is critically important, because ancient Satanists drew Satan in just this stick figure way, including the fat bunny head and his ears. This is another way of representing Satan.

And, just as the White House forms the southern point of the Goathead Pentagram, so the Capitol forms the head of Satan. Shockingly, the meaning is also the same. The Southern point of the Goathead Pentagram represented the spirit of Satan reaching into the mind of the goathead, the bunny's head represents the same meaning. In other words, both the Executive and the Legislative Branches of Government are to be controlled by Satan. Let us now quickly look at the Washington Monument, which lies directly West of the Capitol. In fact, the Washington Monument lies on a straight line, precisely 900 feet West of the Capitol. The Washington Monument is the most important Presidential monument to the occultist, because it is an obelisk set inside a circle. What, you are probably saying, is an obelisk? An obelisk is a tall, four-sided stone pillar tapering toward a pyramidal top. The obelisk is critically important to the occultist because they believe that the spirit of the ancient Egyptian sun god, Ra, resided in the obelisk. Thus, the obelisk represents the very presence of the sun god, whom the Bible calls Satan!!