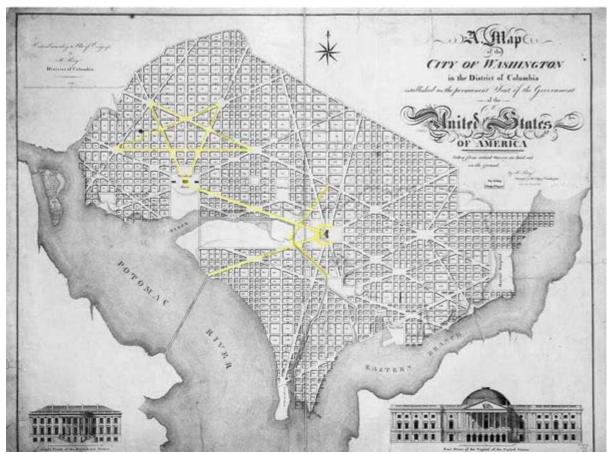

DVD or VHS

Internet Masonic source carries articles about the original creation of Government Center in Washington, D.C. They show the map as originally conceived by French Freemason, Pierre Charles L'Enfant, and the approved design, which made only minor changes. This map is the one we show in <a href="NEWS1040">NEWS1040</a>, but this time, we got this map from a Freemasonry source. You can easily see the occult symbols laid out on the city streets. There can be no doubt: Our Government Center was conceived as the occult center of power for Freemasonry in the United States!

As you can see, this newspaper advertisement depicts the old fashioned spelling where the letter "s" looks almost like an "f". You can also see that no mention is made of the type of design which these buildings and their surrounding city streets, that the Commissioners had in mind. As you can see from the next two street designs, this "lot" encompassed the White House and the U.S. Capitol buildings, and the surrounding streets. Furthermore, the winning design had a very different design in mind, one that would depict favorite Freemasonry symbols -- the Rule, the Compass, and the Square. And, as we showed in **FREE01**, and below, the design of the city streets north of the White House is one of the most Satanic symbols of all, the Pentagram known as the "Goats Head Of Mendez".

Source: http://lcweb.loc.gov/exhibits/us.capitol/twtynine.jpg
This design was produced by a French Freemason, Pierre Charles L'Enfante. When you look closely, you can see the Pentagram north of the White House and the Freemasonry tools connecting the White House and the U.S. Congress. We have reproduced the winning map design, below, which was changed from L'Enfante's design ever so slightly; only on this map, we have traced these Freemasonry symbols in color. Note: The street that makes up the upper part of the square is not visible on this map but that street is there today.

Source: http://lcweb.loc.gov/exhibits/us.capitol/twntyseven.jpg -- Winning Design As you can see, our Founding Fathers who were Freemasons, intended from the beginning, that Washington, D.C., Government Center, was to be established as a Freemason Capitol. They intended that Freemasons would determine the political and spiritual direction of the infant United States of America. This direction was to be toward their New World Order. We are now very, very close to this goal today. Thus, our seeds of destruction were sown by our Founding Fathers without anyone else knowing about it! This fulfills the stated objective of Albert Pike in his book, "Morals and Dogma", hiding the truth from the "Profane" while revealing it to the "Elect". The arrogance of this statement is beyond my comprehension!!