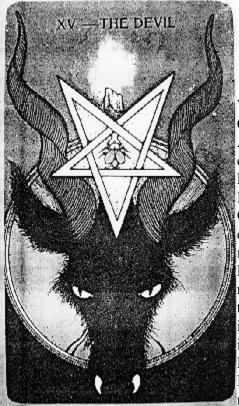

With this as background, let us now begin our study of Governmental Center, Washington, D.C.

Beginning from top left to top middle:

- 1. Dupont Circle, Logan Circle, and Scott Circle in the middle, form the top three points of the Devil's Goathead of Mendes, one of the most important types of the Five-pointed Devil's Pentagram.
- 2. Washington Circle forms the extreme left-hand point of the Goathead.
- 3. Mt. Vernon Square forms the extreme right-hand point of the Goathead.
- 4. The White House forms the fifth and bottom point of the Goathead.

In occultic/Satanic doctrine, the upper four points of the Goathead represent the four elements of the world, Fire, Water, Earth, and Air. The bottom fifth point represents the spirit of Lucifer. In the photocopy of the Goathead Pentagram, the fifth point extends down into the mind of the goat, who represents Lucifer. Thus, in this street layout, the fifth point is the White House, a symbol placement which represents the intention that the spirit and the mind of Lucifer will be permanently residing in the White House. There is a 666 evident in the most important top three circles of the Goathead, Dupont Circle, Scott Circle, and Logan Circle. Each of these streets has six major streets coming into them from all angles of the circle. This type of encoding is so typical of the occultist. Do not be deceived into thinking that this is accidental; everything I am showing you here today was deliberately planned to stamp the power of Freemasonry and the symbols of its plans for America indelibly upon Governmental Center. The combination of the Devil's Pentagram, the Goathead of Mendes, and the practical existence of the number 666 within the three upper points of the Pentagram, unmistakably shows that Lucifer is planned to be the ultimate master of Governmental Center.

It is no secret as to why the Masonic architect chose to use circles as four of the points of the Pentagram. As Goodman states in his book, Magic Symbols, "without doubt, the circle is the most important of all units in magic symbolism, and in almost every case where it is used, the circle is intended to denote spirit, or spiritual forces". Therefore, we can know with certainty that these circles of this Pentagram were used to denote powerful spiritual forces. And, of course, these spiritual forces are from Lucifer.

But, there is much more symbolism expressed by the circle in occultic thought. The circle has also been used as a halo above a person's head, denoting that "he or she is in direct communication with the spiritual world". (Ibid, page 29). The circle has also been utilized to represent the Sun, especially in spiritual terms, denoting spiritual light. But, the circle also is utilized as a symbol of the All-Seeing Eye. Remember the All-Seeing Eye atop the pyramid on our One-Dollar bill? This eye is within a triangle, but the important factor to realize is that the eye is atop a pyramid. Of course, a pyramid is nothing more than a triangle. Look again at the triangles formed by the Goathead Pentagram. Four out of five triangles of the Goathead has a circle, representing the All-Seeing Eye atop each triangle. However, the architect had a problem with the triangle at the far right, because he chose the square as the anchor point; the solution is to place Thomas Circle at one of the points, thus giving that triangle an All-Seeing Eye. In fact, I believe this is the reason why Thomas Circle was placed in the odd position it was; it is the only circle which was not placed as an anchor of the Pentagram. Even the Southern Point of the Goathead Pentagram, the one which ends at the White House, has a circle at its top. Notice the Ellipse located just to the south of the White House lawn.

Thus, the Freemason architect who drew this pattern intended to show that Governmental Center was planned to be ruled by Satan. Further, the Goathead Pentagram was placed so the Southernmost point, the spiritual point, is precisely centered on the White House. Notice that I did not arbitrarily draw these lines to center on the White House; rather, the

White House is the precise point where the two lines formed by Connecticut Avenue flowing from Dupont Circle, and by Vermont Avenue flowing from Logan Circle, intersect. The meaning is all too clear. Occultists planned for the White House to be controlled by Lucifer in accordance with his occultic power and doctrine. But, there is still more meaning expressed by this Goathead Pentagram. Quickly look again at the photocopy of the Devil's Pentagram, as copied from Goodman's Magic Symbol book. Protruding from the middle top of the Pentagram is a lighted candle, which is producing light. This physical light represents spiritual illumination. If this representation were made on a map, this illuminating candle would be thought of as being North. North is a very important direction, because it is the place of Governmental control. In I Ching, for example, North is the "place one reports to the master on accomplishments". (New Age Dictionary). This is again a fulfillment of Scripture. Remember in Isaiah 14:12-14, where God recalls Lucifer's original sin of pride and rebellion? Lucifer had every intention of taking God's throne by force