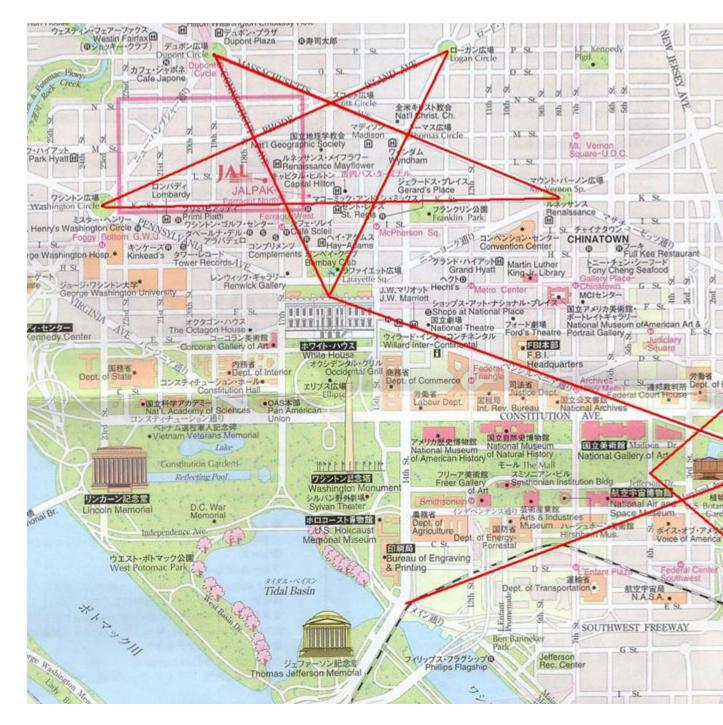

With this as background, let us now begin our study of Governmental Center, Washington, D.C.

Beginning from top left to top middle:

- 1. Dupont Circle, Logan Circle, and Scott Circle in the middle, form the top three points of the Devil's Goathead of Mendes, one of the most important types of the Five-pointed Devil's Pentagram.
- 2. Washington Circle forms the extreme left-hand point of the Goathead.
- 3. Mt. Vernon Square forms the extreme right-hand point of the Goathead.
- 4. The White House forms the fifth and bottom point of the Goathead.

In occultic/Satanic doctrine, the upper four points of the Goathead represent the four elements of the world, Fire, Water, Earth, and Air. The bottom fifth point represents the spirit of Lucifer. In the photocopy of the Goathead Pentagram, the fifth point extends down into the mind of the goat, who represents Lucifer. Thus, in this street layout, the fifth point is the White House, a symbol placement which represents the intention that the spirit and the mind of Lucifer will be permanently residing in the White House. There is a 666 evident in the most important top three circles of the Goathead, Dupont Circle, Scott Circle, and Logan Circle. Each of these streets has six major streets coming into them from all angles of the circle. This type of encoding is so typical of the occultist. Do not be deceived into thinking that this is accidental; everything I am showing you here today was deliberately planned to stamp the power of Freemasonry and the symbols of its plans for America indelibly upon Governmental Center. The combination of the Devil's Pentagram, the Goathead of Mendes, and the practical existence of the number 666 within the three upper points of the Pentagram, unmistakably shows that Lucifer is planned to be the ultimate master of Governmental Center.

Now look for a moment at the circles which comprise the points of the Pentagram. Washington Circle, Dupont Circle, Scott Circle, and Logan Circle comprise four of the six points of the Pentagram. The only point which is not a circle or a form of a circle is Mt. Vernon Square. We shall return to the discussion of the importance of the square to the occultist, but let us now concentrate upon the circle.

It is no secret as to why the Masonic architect chose to use circles as four of the points of the Pentagram. As Goodman states in his book, Magic Symbols, "without doubt, the circle is the most important of all units in magic symbolism, and in almost every case where it is used, the circle is intended to denote spirit, or spiritual forces". Therefore, we can know with certainty that these circles of this Pentagram were used to denote powerful spiritual forces. And, of course, these spiritual forces are from Lucifer.

But, there is much more symbolism expressed by the circle in occultic thought. The circle has also been used as a halo above a person's head, denoting that "he or she is in direct communication with the spiritual world". (Ibid, page 29). The circle has also been utilized to represent the Sun, especially in spiritual terms, denoting spiritual light. But, the circle also is utilized as a symbol of the All-Seeing Eye. Remember the All-Seeing Eye atop the pyramid on our One-Dollar bill? This eye is within a triangle, but the important factor to realize is that the eye is atop a pyramid. Of course, a pyramid is nothing more than a triangle. Look again at the triangles formed by the Goathead Pentagram. Four out of five triangles of the Goathead has a circle, representing the All-Seeing Eye atop each triangle. However, the architect had a problem with the triangle at the far right, because he chose the square as the anchor point; the solution is to place Thomas Circle at one of the points, thus giving that triangle an All-Seeing Eye. In fact, I believe this is the reason why Thomas Circle was placed in the odd position it was; it is the only circle which was not placed as an anchor of the Pentagram. Even the Southern Point of the Goathead Pentagram, the one which ends at the White House, has a circle at its top. Notice the Ellipse located just to the south of the White House lawn.

Thus, the Freemason architect who drew this pattern intended to show that Governmental Center was planned to be ruled by Satan. Further, the Goathead Pentagram was placed so the Southernmost point, the spiritual point, is precisely centered on the White House. Notice that I did not arbitrarily draw these lines to center on the White House; rather, the

White House is the precise point where the two lines formed by Connecticut Avenue flowing from Dupont Circle, and by Vermont Avenue flowing from Logan Circle, intersect. The meaning is all too clear. Occultists planned for the White House to be controlled by Lucifer in accordance with his occultic power and doctrine. But, there is still more meaning expressed by this Goathead Pentagram. Quickly look again at the photocopy of the Devil's Pentagram, as copied from Goodman's Magic Symbol book. Protruding from the middle top of the Pentagram is a lighted candle, which is producing light. This physical light represents spiritual illumination. If this representation were made on a map, this illuminating candle would be thought of as being North. North is a very important direction, because it is the place of Governmental control. In I Ching, for example, North is the "place one reports to the master on accomplishments". (New Age Dictionary). This is again a fulfillment of Scripture. Remember in Isaiah 14:12-14, where God recalls Lucifer's original sin of pride and rebellion? Lucifer had every intention of taking God's throne by force

Now look at the Goathead Pentagram again. Scott Circle is precisely located at the middle of the Goathead, and 16th Street proceeds directly north. As you look directly north on 16th Street, you will immediately see the House Of The Temple, which is the North American Headquarters of Freemasonry. Even the number 16 is significant to the occultist; it is 4x4 (Remember that the four upper points of the Goathead Pentagram represent the Four Elements of which the earth is constructed). Number 16 literally means "felicity", which, according to my Webster's Dictionary, means blissful happiness or anything which will produce such a state. Certainly, blissful happiness is the stated goal of any Satanic system. A corollary meaning of 16 is love.

The number 16 also pops up in an encoded manner. Both Dupont Circle and Logan Circle, which form the top two most important points of the Goathead Pentagram, are located on "P" Street. "P" is the 16th letter of the English alphabet.

Sixteenth Street emanates north from Scott Circle, which is itself the precise middle of the Goathead Pentagram. This street represents the candle of the photocopy. The illuminating light of the candle is represented by the House Of The Temple, which begins on "R" Street. The architect is literally saying that Freemasonry is the spiritual light of this Goathead Pentagram; of course, this Goathead Pentagram is rooted at the White House. One quick word on "R" Street. The letter "R" is the 18th letter of the English alphabet, and 18 is critically important to the occultist because it is 6+6+6.