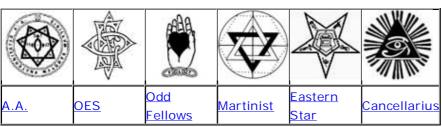

## Symbolism of Masonry and Sacred Geometry

|                               |                                  |                              | 8                   |                                |                            |
|-------------------------------|----------------------------------|------------------------------|---------------------|--------------------------------|----------------------------|
| Skull <u>&amp;</u><br>bones   | <u>Compass</u>                   | <u>Eye</u>                   | <u>Cabletow</u>     | <u>Pillars</u>                 | <u>Keystone</u>            |
|                               |                                  |                              |                     |                                |                            |
| A.A.                          | <u>Cancellarius</u>              | All Seeing<br>Eye            | 47th<br>Proposition | <u>Double</u><br>Eagle         | <u>Ashlar</u>              |
|                               |                                  |                              |                     |                                |                            |
| <u>Eastern</u><br><u>Star</u> | <u>OES</u>                       | <u>Odd</u><br><u>Fellows</u> |                     | <u>Heart in</u><br><u>Hand</u> | <u>Beehive</u>             |
|                               |                                  |                              |                     |                                |                            |
| <u>Cipher</u>                 | <u>Point in</u><br><u>Circle</u> | Rose Cross                   | Triple Tau          | Flower of<br>Life              | <u>Golden</u><br>rectangle |